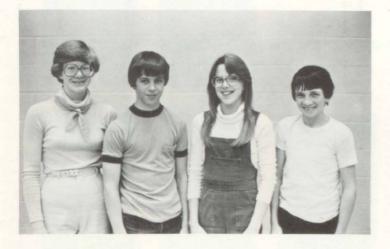

Left to Right 1983 Class Officers: Secretary Cathy Evans, Vice-President Wade Crumbaugh, President Buddy Howes, Treasurer Dennis Smith

1982 Class Officers: Treasurer Tammy Howes, President Marty Litwiller, Vice-President Lori Crumbaugh, Secretary Steve Belongia